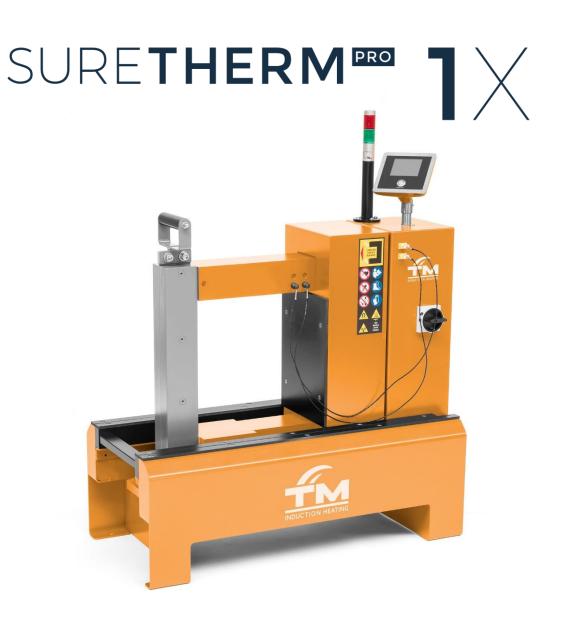

info@ludeca.com www.ludeca.com (305) 591-8935 (305) 591-1537

TEL

FAX

The new heating method, easy set on a modern touch screen, is specially developed for the heating of gears and bearings. The user can set the temperature and time (ramp), or place two sensors. The major advantage this provides is the temperature differential between the internal and external component materials remains low thus reducing the potential for material stress accumulation and subsequent potential distortional damage.