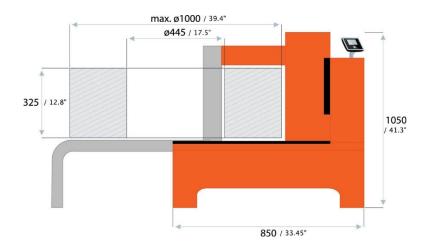

## Electricity

Power rating Voltage Current max. Frequency

Workpiece max. weight Bearings and other parts

Workpiece Dimensions

Min. bore Max. Outer diameter Max. Workpiece width

30 mm / 1.18" 1000 mm / 39.4" 325 mm / 12.8"