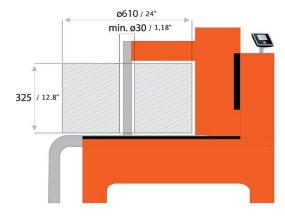

## Electricity

Power rating Voltage Current max. Frequency

Workpiece max. weight Bearings and other parts

Workpiece Dimensions

Min. bore Max. Outer diameter Max. Workpiece width

30 mm / 1.18" 1000 mm / 39.4" 325 mm / 12.8"