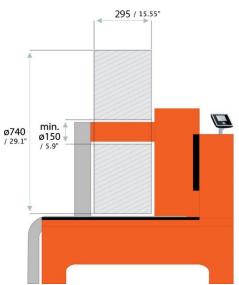

## Electricity

Power rating Voltage Current max. Frequency

Workpiece max. weight Bearings and other parts

Workpiece Dimensions

Min. bore Max. Outer diameter Max. Workpiece width

30 mm / 1.18" 1000 mm / 39.4" 325 mm / 12.8"